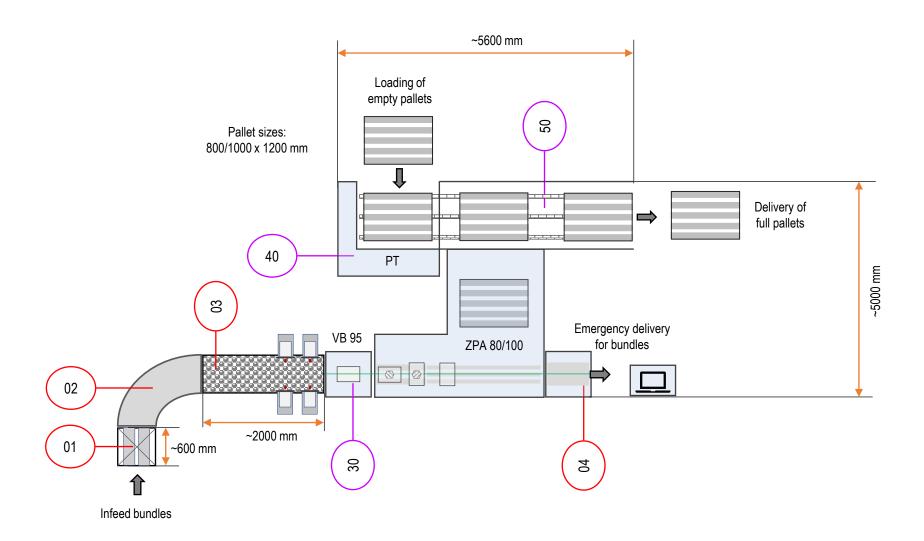

## CONFIGURATION SKETCH - NOT TO SCALE

## # reference description

- 01 26001X.01 walkway conveyor, driven by flow turn, belt style, I~600 mm
- 26001X.02 flow turn bundle conveyor, driven
- 03 26001X.03 bundle conveyor, shuttleworth style, with bundle centering device, driven, I~2000 mm
- 04 26001X.04 conveyor as emergency delivery for bundles, belt style, driven, I~700 mm
  - 26001X Segbert layer palletizer ZPA 80/35, S/N 91
- 30 26001X.30 Blocking Unit VB 95, S/N 152
- 40 26001X.50 Segbert empty pallet terminal PT 80, S/N 81
- 26001X.60 Pallet conveying system for pallet sizes 1200 x 800 mm / 1200 x 1000 mm (Euro-style)

**Note:** The layout shows the installed configuration of this specific line. Please contact us if the configuration does not exactly match your requirements. We have left- & right-hand palletizers, left- and right-hand empty pallet terminals and several pallet conveyors for different pallet sizes (Euro, Industrial) in stock which allow us to configure variable layouts according to your needs.